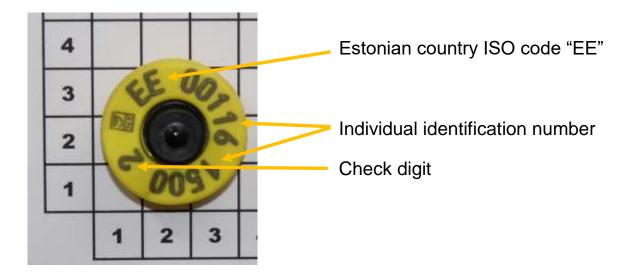

The eartag of a bovine animal is yellow and made of plastic. The eartag shall bear the ISO code denoting Estonia "EE" and the unique registry number of the animal consisting of ten figures. The eartag shall also bear a bar code carrying the information which is printed on the eartag.

Information on the first part of the eartag is printed in four rows: the logo and the ISO code denoting Estonia "EE" are printed in the first row, the first five numbers of the registry code consisting of ten figures are printed in the second row, the bar code is printed on the third row and the following five numbers are printed in the fourth row.

Example: 1<sup>st</sup> row: logo 2<sup>nd</sup> row: 00044 3<sup>rd</sup> row: bar code 4<sup>th</sup> row: 00097

Information on the other part of the eartag is printed in three rows: the logo and the ISO code denoting Estonia "EE" are printed in the first row, the first five numbers of the registry code consisting of ten figures are printed in the second row and the following five numbers are printed in the third row.

• Model of the eartag used for identification of bovine animals

Animal identification number shown on the plastic eartag shall be read in the following sequence "EE0014129612".

• Model of the electronical eartag used for identification of bovine animals