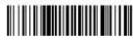

The eartag of a bovine animal is yellow and made of plastic. The eartag shall bear the ISO code denoting Estonia "EE" and the unique registry number of the animal consisting of ten figures. The eartag shall also bear a bar code carrying the information which is printed on the eartag.

Information on the first part of the eartag is printed in four rows: the logo and the ISO code denoting Estonia "EE" are printed in the first row, the first five numbers of the registry code consisting of ten figures are printed in the second row, the bar code is printed on the third row and the following five numbers are printed in the fourth row.

Example: 1<sup>st</sup> row: logo 2<sup>nd</sup> row: 00044 3<sup>rd</sup> row: bar code 4<sup>th</sup> row: 00097

Information on the other part of the eartag is printed in three rows: the logo and the ISO code denoting Estonia "EE" are printed in the first row, the first five numbers of the registry code consisting of ten figures are printed in the second row and the following five numbers are printed in the third row.

• Model of the eartag used for identification of bovine animals

Animal identification number shown on the plastic eartag shall be read in the following sequence "EE0014129612".

• Model of the electronical eartag used for identification of bovine animals